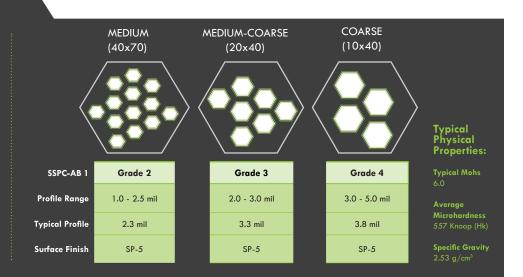

## ARCHITECTURAL PRECAST:

TruAbrasives are preferred for architectual concrete applications. Polishing molded concrete for smooth edges, a white finish will remain.

TruAbrasives, made from 100% recycled glass, are preferred for the environment and your health. It is QPL Mil-Spec & CARB approved, suitable for use around water, and Beryllium is not listed on our SDS.